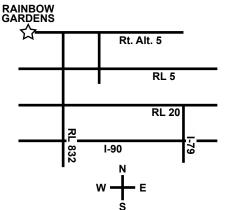

## Sunday, November 3<sup>th</sup>, 2024 9 A.M. to 3 P.M.

Rainbow Gardens - Waldameer Park 200 Peninsula Drive, Millcreek, PA

FROM PITTSBURGH: Take I-79 to Rt. 90 West to 832 North to Alt. 5 West

FROM BUFFALO: Take I-90 West to 832 North to Alt. 5 West FROM CLEVELAND: Take I-90 East to 832 North to Alt. 5 West

FROM RT.ALT. 5: Take Rt. Alt. 5 turn left go 1/4 mile, turn right and drive

through the arches marked Rainbow Gardens.